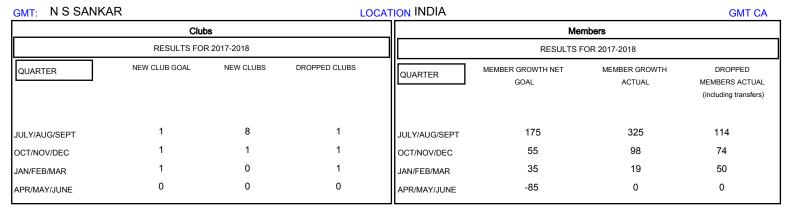

## MONTHLY MEMBERSHIP PROGRESS REPORT

## District 318 B

Results as of: 01/31/2018