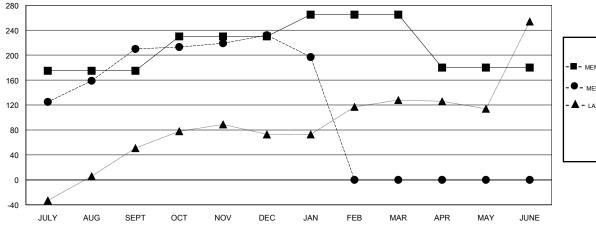

## GOALS AND ACTUAL MEMBERS CUMULATIVE

| -■- MEMBER GROWTH NET GOAL        |   |
|-----------------------------------|---|
| - ● - MEMBER GROWTH ACTUAL        |   |
| - ▲ - LAST YEAR MEMBERSHIP ACTUAL |   |
|                                   |   |
|                                   |   |
|                                   | - |