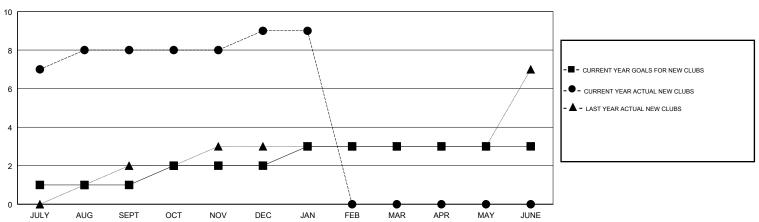

## MONTHLY MEMBERSHIP PROGRESS REPORT

## District 318 B

Results as of: 01/31/2018



## GOALS AND ACTUAL NEW CLUBS CUMULATIVE



## GOALS AND ACTUAL MEMBERS CUMULATIVE



| -■- MEMBER GROWTH NET GOAL        |   |
|-----------------------------------|---|
| - ● - MEMBER GROWTH ACTUAL        |   |
| - ▲ - LAST YEAR MEMBERSHIP ACTUAL |   |
|                                   |   |
|                                   |   |
|                                   | - |

| DROPPED CLUBS: 3 |     |
|------------------|-----|
| DROPPED MEMBERS  |     |
| DECEASED         | 11  |
| CLUB CANCELLED   | 46  |
| OTHER            | 181 |
| TOTAL            | 238 |

| 41 CLUBS OF 120 ADDED 1 OR MORE NEW MEMBERS | GENDER DISTR MALE FEMALE Women Percentage | 3,369 (89.79%)<br>383 (10.21%)<br>Fiscal Year Goal: 10% |     |
|---------------------------------------------|-------------------------------------------|------------------------